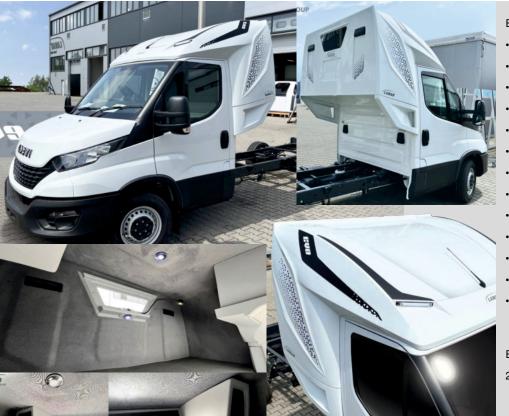

## BackSleeper:

- The largest in its class the biggest cabin on the market
- Thick mattress covering the entire cabin surface
- High-wear resistance velour upholstery
- Two adjustable ventilation grilles
- · Personal belongings pocket
- Ready for auxiliary heating connection
- USB socket
- · Central panoramic tinted opening window
- Roof antenna with installation
- · LED clearance lights
- Thermal insulation
- · Halogen light on an arm
- Smoke detector
- Mirror
- Storage compartments under the bed for personal items
- Two LED lighting fixtures

Weight: 180kg

Dimensions: Depending on the chassis brand

EVO Sleeper Cabin for Iveco Daily Flatbed:

- Modern, dynamic design
- LED clearance lights
- Rear inspection window
- Roof antenna with installation
- Window trough for improved rear window visibility
- Thermal insulation
- Thick mattress covering the entire cabin surface
- High-wear resistance velour upholstery
- 2 adjustable ventilation grilles
- Spacious plastic shelves
- USB socket in the window panel
- · Halogen light on an arm
- LED light in the window panel