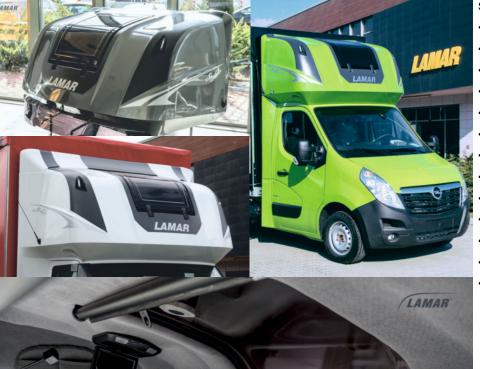

## BackSleeper:

- The largest in its class the biggest cabin on the market
- Thick mattress covering the entire cabin surface
- High-wear resistance velour upholstery
- Two adjustable ventilation grilles
- · Personal belongings pocket
- Ready for auxiliary heating connection
- USB socket
- · Central panoramic tinted opening window
- Roof antenna with installation
- · LED clearance lights
- Thermal insulation
- · Halogen light on an arm
- Smoke detector
- Mirror
- Storage compartments under the bed for personal items
- Two LED lighting fixtures

Weight: 180kg

Dimensions: Depending on the chassis brand

EVO Sleeper Cabin for Iveco Daily Flatbed:

- Modern, dynamic design
- LED clearance lights
- Rear inspection window
- Roof antenna with installation
- Window trough for improved rear window visibility
- Thermal insulation
- Thick mattress covering the entire cabin surface
- High-wear resistance velour upholstery
- 2 adjustable ventilation grilles
- Spacious plastic shelves
- USB socket in the window panel
- · Halogen light on an arm
- LED light in the window panel

## **Additional Equipment:**

Interaxial shields,
Classic version and 2023

Hella halogen lights

for LX sleeper cabin protection, set of 4 pieces

Sun visor for LX, BackSleeper, SkyCab cabins

Aero portable kitchen

Lamar LX sunroof

15-inch Manta TV with USB

30L portable refrigerator with mounting and additional installation for Evo and BackSleeper cabins

Curtains for the driver's cabin, gray color

Mirror extensions for IVECO DAILY