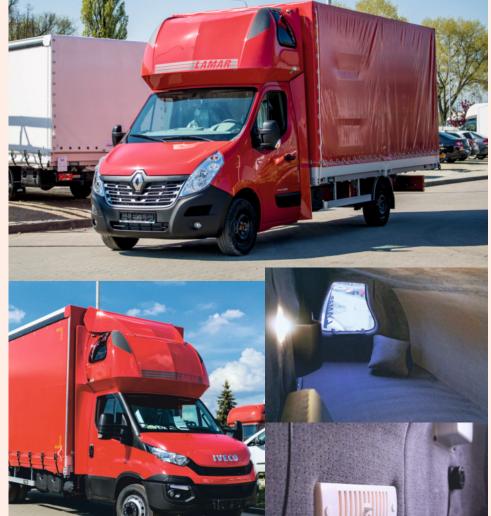

## BackSleeper:

- The largest in its class the biggest cabin on the market
- Thick mattress covering the entire cabin surface
- High-wear resistance velour upholstery
- Two adjustable ventilation grilles
- · Personal belongings pocket
- Ready for auxiliary heating connection
- USB socket
- · Central panoramic tinted opening window
- Roof antenna with installation
- · LED clearance lights
- Thermal insulation
- · Halogen light on an arm
- Smoke detector
- Mirror
- Storage compartments under the bed for personal items
- Two LED lighting fixtures

Weight: 180kg

Dimensions: Depending on the chassis brand

EVO Sleeper Cabin for Iveco Daily Flatbed:

- Modern, dynamic design
- LED clearance lights
- Rear inspection window
- Roof antenna with installation
- Window trough for improved rear window visibility
- Thermal insulation
- Thick mattress covering the entire cabin surface
- High-wear resistance velour upholstery
- 2 adjustable ventilation grilles
- Spacious plastic shelves
- USB socket in the window panel
- · Halogen light on an arm
- LED light in the window panel