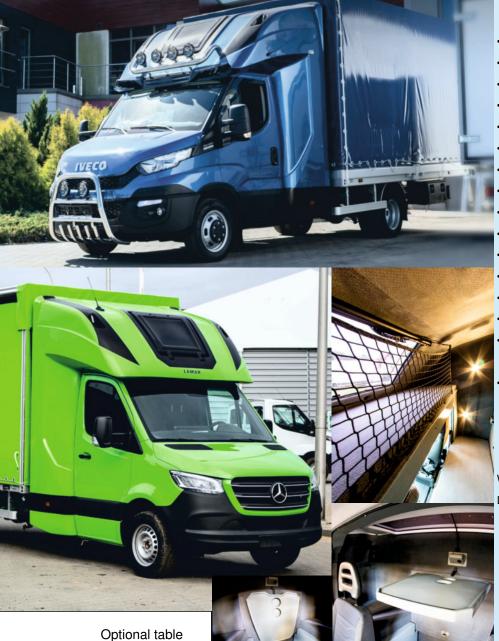

LX Cabin:

- Two tinted hinged windows
- · Roof antenna with installation
- · LED clearance lights
- Thermal insulation
- · Thick mattress covering the entire cabin surface
- High-wear resistance velour upholstery
- Prepared for auxiliary heating connection
- Two adjustable ventilation grilles
- Personal belongings pocket
- USB socket
- LED ceiling light

Cabin Weight: 64kg, wind deflectors 6kg

External Dimensions (width/length/height) 207cm/116cm/95cm

Internal Dimensions (width/length/height) 204cm/112cm/90cm

SkyCab Cabin:

- · Central panoramic tinted opening window
- · LED clearance lights
- Thermal insulation
- Thick mattress covering the entire cabin surface
- · High-wear resistance velour upholstery
- Ready for auxiliary heating connection
- · Two adjustable ventilation grilles
- Personal belongings pocket
- · Halogen light on an arm
- · Smoke detector
- Mirror
- USB socket
- · LED ceiling light

## **Additional Equipment:**

Interaxial shields,
Classic version and 2023

Hella halogen lights

for LX sleeper cabin protection, set of 4 pieces

Sun visor for LX, BackSleeper, SkyCab cabins

Aero portable kitchen

Lamar LX sunroof

15-inch Manta TV with USB

30L portable refrigerator with mounting and additional installation for Evo and BackSleeper cabins

Curtains for the driver's cabin, gray color

Mirror extensions for IVECO DAILY